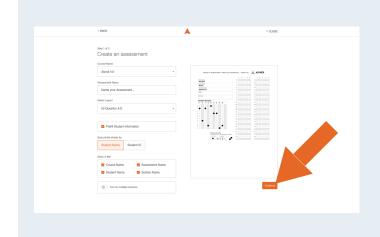

Step 2: Customize Your Bubble Sheet Complete the customization fields, then click 'Continue'.