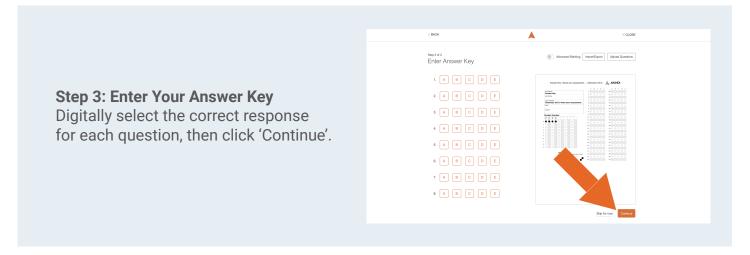

## **Step 4: Print Your Bubble Sheet**

Using any printer and regular paper, print the Bubble Sheets and administer the test. Students can use a pencil or pen to complete the Bubble Sheet.

Step 5: Upload the Response Sheets
Using any scanner, scan the completed
test sheets and upload the PDF
to Akindi.