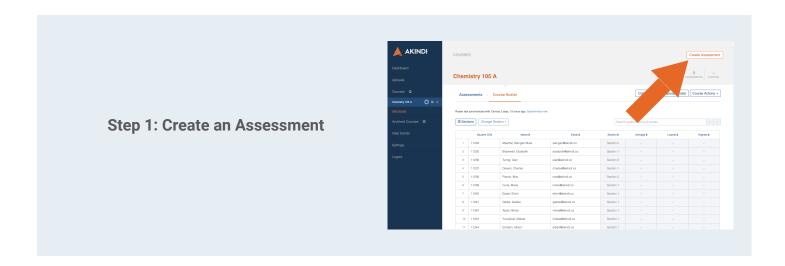

## Running an Assessment in Akindi

This step-by-step guide will help you setup and run an assessment in Akindi. If you have any questions or get stuck along the way, please contact Akindi using our live in-app chat.