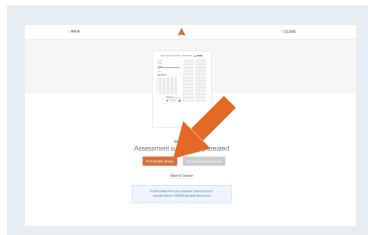

## **Step 4: Print Your Bubble Sheet**

Using any printer and regular paper, print the Bubble Sheets and administer the test. Students can use a pencil or pen to complete the Bubble Sheet.

Step 5: Upload the Response Sheets
Using any scanner, scan the completed
test sheets and upload the PDF
to Akindi.