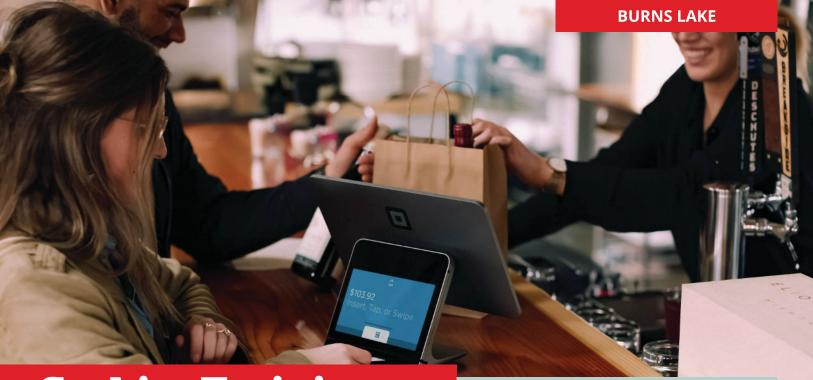

## **Cashier Training**

# Excel in a customer service role with this hands-on training!

This course will provide students with basic cash register training, guidance on processing payments, scanning barcodes and PLU numbers, and much more. Students will also receive customer service and problem solving skills that will translate across the board.

#### **Additional Information**

Training will take place over three evenings at Save On Foods.