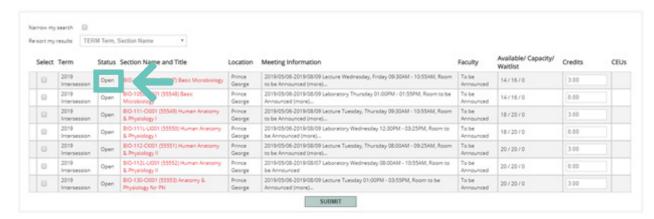

7. When reviewing the schedule. look at the status of the course.

8. You can register for open sections. Waitlisted sections will put you on the waitlist. Closed sections are not available.