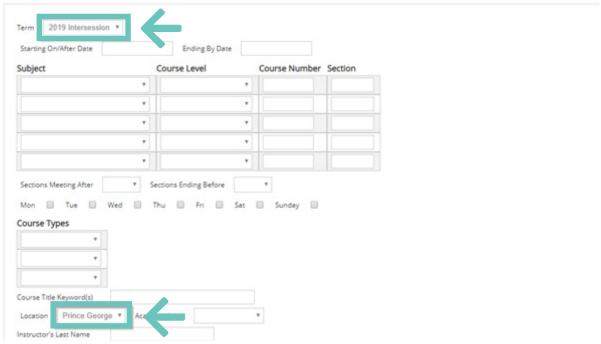

4. Select "Search and register for sections"

5. For a list of all courses offered, enter the term and campus location.

6. For a list of specific courses, enter the term and campus location. For NURS, HR, PDIT, or THMG also enter "Course Types".