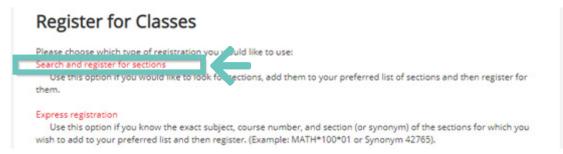

4. Select "Search and register for sections"

5. For a list of all courses offered, enter the term and campus location.

6. For a list of specific courses, enter the term and campus location. For NURS, HR, PDIT, or THMG also enter "Course Types".