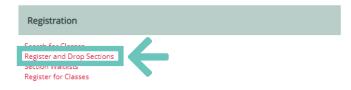

## Add/drop classes online through **CNC Connect**

1. Select "Register and Drop Sections"

For your privacy and security remember to log out of CNC Connect and to close your web browser when finished.

2. Click the **checkbox** next to each class that you wish to add to your preferred list of classes and click "Submit"