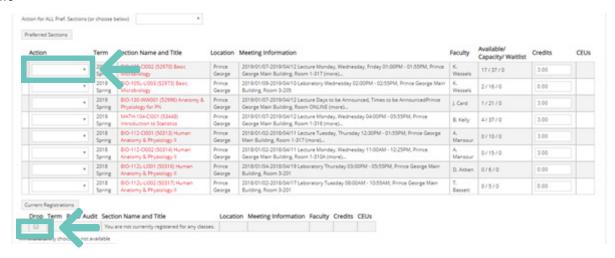

## Add/drop classes online through **CNC Connect**

1. Select "Register and Drop Sections"

For your privacy and security remember to log out of CNC Connect and to close your web browser when finished.

2. Click the **checkbox** next to each class that you wish to add to your preferred list of classes and click "Submit"

- 3. The Add/Drop Sections screen will be displayed allowing you to register/waitlist/drop from your preferred list of classes AND/OR to maintain previously registered classes.
- To Add a class, under the Action title, select Register from the drop down menu. Once you
  have selected all the classes, click SUBMIT. Ensure that the selected classes do not have time
  conflicts prior to selection
- To Drop a class from a previous registration, click the box next to the class that you want to drop and click SUBMIT OR from the Students Menu, under the Registration heading, select Drop Classes and follow the above instructions
- To Waitlist for a class, under the Action title select Waitlist from the drop down menu and click SUBMIT
- 4. To **Switch** courses during the **add/drop** period without financial penalty, please complete the following steps in order.
- First, search the course name and number that you would like to add under the "Register for Classes" tab – remember to select the appropriate campus and check the status of the class
- Click the checkbox next to the class that you wish to add to your preferred list of classes and click SUBMIT
- You will now be taken to the "Register and Drop Sections" screen. In the same screen, select **Register** from the drop down menu for the class you would like to add
- Without submitting yet, select the course you would like to drop by clicking the checkbox beside the class under "current registrations".
- After you have selected both Register beside the course you would like to add AND clicked the checkbox beside the course you would like to drop, click SUBMIT. Simultaneously performing this action will allow you to switch classes without financial penalty up until the add/drop period.