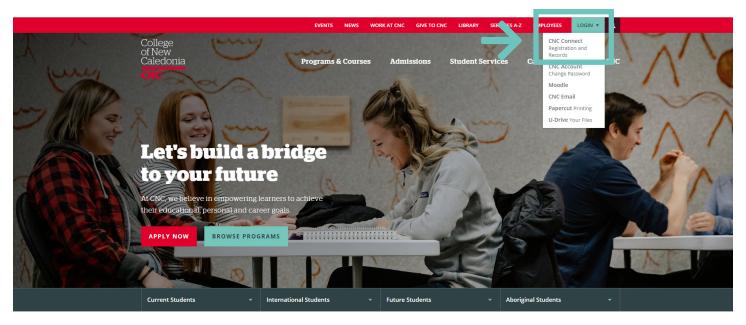

## How to search/register for courses on CNC Connect

1. Go to cnc.bc.ca, hover over Login and select CNC Connect

2. Sign into your CNC Connect account and select "CNC Connect for Students"

3. Select "Register for Classes"