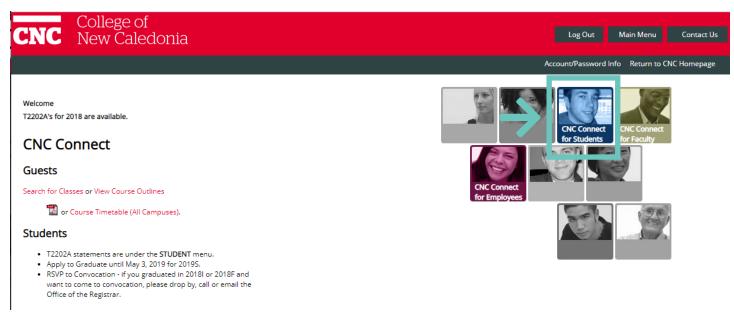

## How to search/register for courses on CNC Connect

1. Go to cnc.bc.ca, hover over Login and select CNC Connect

2. Sign into your CNC Connect account and select "CNC Connect for Students"

3. Select "Register for Classes"