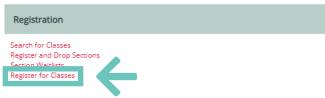

## How to search/register for courses on CNC Connect

1. Go to cnc.bc.ca, hover over Login and select CNC Connect

2. Sign into your CNC Connect account and select "CNC Connect for Students"

3. Select "Register for Classes"