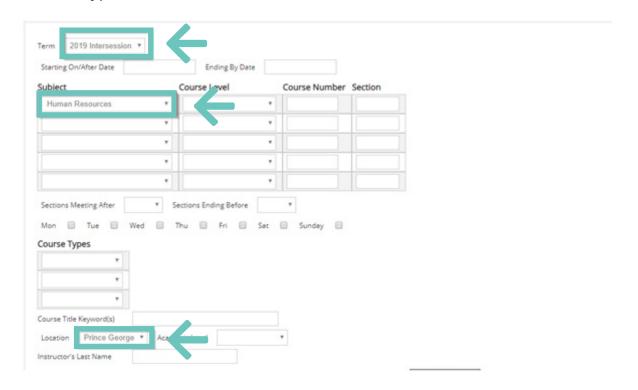

4. Select "Search and register for sections"

5. For a list of all courses offered, enter the term and campus location.

6. For a list of specific courses, enter the term and campus location. For NURS, HR, PDIT, or THMG also enter "Course Types".